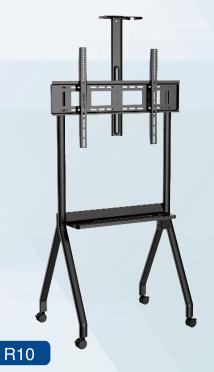

| Fits: 98 " -150 "         | VESA: 1200x600mm            |
|---------------------------|-----------------------------|
| Down tray size: 960x520mm | Base cover area: 1390x730mm |
| Height: 1350-1810mm       | Load Capacity: 300kg        |