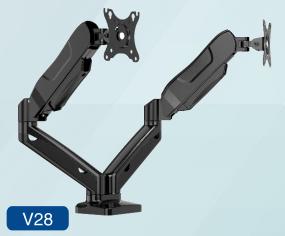

| Fits: 23 " -52 "            | VESA: 400x400mm    |
|-----------------------------|--------------------|
| Tilt: ±15 °                 | Swivel: ±90 °      |
| Distance to wall: 113-495mm | Load Canacity 45kg |