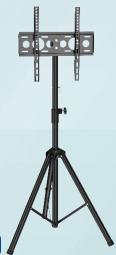

#### Z500M

| Fits: 32 " -55 " | VESA: 600x400mm     |
|------------------|---------------------|
| Height: 485mm    | Load Capacity: 50kg |