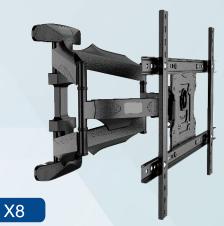

| Fits: 32 " -70 "           | VESA: 400x400mm       |
|----------------------------|-----------------------|
| Tilt: +8 ° / -5 °          | Swivel: ±80 °         |
| Distance to wall: 49-491mm | Load Capacity: 45.5kg |