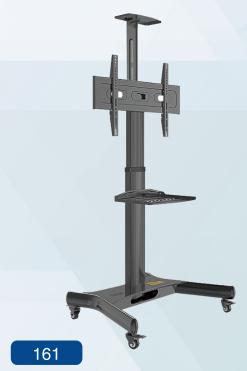

| Fits: 55 " -100 "         | VESA: 800x600mm             |
|---------------------------|-----------------------------|
| Down tray size: 625x490mm | Base cover area: 1050x575mm |
| Height: 990-1440mm        | Load Capacity: 180kg        |