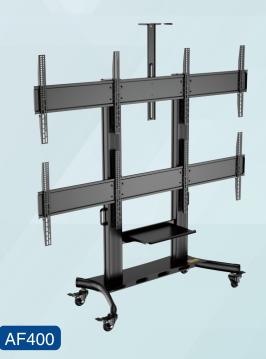

### C6500

| Fits: 60 " -100 "         | VESA: 1000x600mm            |
|---------------------------|-----------------------------|
| Down tray size: 735x355mm | Base cover area: 1060x465mm |
| Height: 1140-1665mm       | Load Capacity: 150kg        |