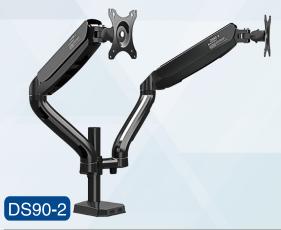

| Fits: 23 " -52 "            | VESA: 400x400mm    |
|-----------------------------|--------------------|
| Tilt: ±15 °                 | Swivel: ±90 °      |
| Distance to wall: 113-495mm | Load Canacity 45kg |