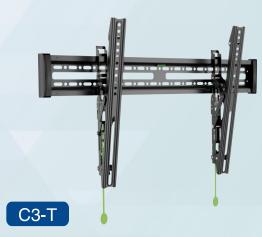

#### 115B

| Fits: 32 " -70 "         | VESA: 600x400mm     |
|--------------------------|---------------------|
| Tilt: ±15 °              | Load Capacity: 45kg |
| Distance from wall: 77mm |                     |