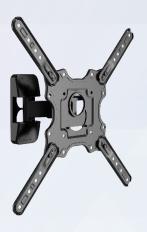

| Fits: 32 " -70 "           | VESA: 400x400mm       |
|----------------------------|-----------------------|
| Tilt: +8 ° / -5 °          | Swivel: ±80 °         |
| Distance to wall: 49-491mm | Load Capacity: 45.5kg |