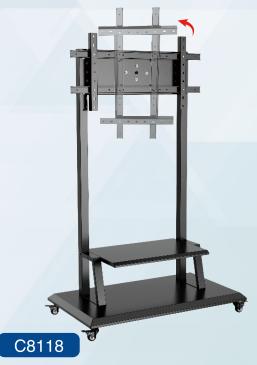

| Fits: 55 " -75 "          | VESA: 600x400mm             |
|---------------------------|-----------------------------|
| Down tray size: 640x410mm | Base cover area: 1050x610mm |
| Height: 1345-1445mm       | Load Capacity: 100kg        |