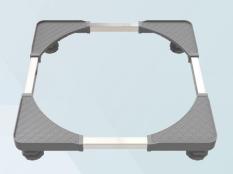

#### BX04

| SIZE: 500-600mm | Load Capacity: 100kg |
|-----------------|----------------------|
| Height: 80-95mm |                      |