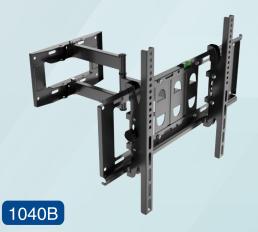

#### X6

| Fits: 40 " -75 "           | VESA: 600x400mm       |
|----------------------------|-----------------------|
| Tilt: +8 ° / -5 °          | Swivel: ±80 °         |
| Distance to wall: 58-500mm | Load Capacity: 45.5kg |