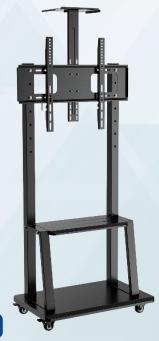

| Fits: 42 " -86 "          | VESA: 900x600mm            |
|---------------------------|----------------------------|
| Down tray size: 750x200mm | Base cover area: 850x630mm |
| Height: 1240-1430mm       | Load Capacity: 150kg       |