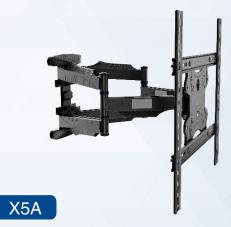

| Fits: 32 " -60 "           | VESA: 400x400mm     |
|----------------------------|---------------------|
| Tilt: +10 ° / -2 °         | Swivel: ±80 °       |
| Distance to wall: 48-459mm | Load Capacity: 35kg |