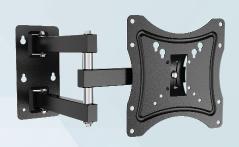

#### P4

| Fits: 32 " -55 "           | VESA: 400x400mm       |
|----------------------------|-----------------------|
| Tilt: +8 ° / -5 °          | Swivel: ±90 °         |
| Distance to wall: 55-500mm | Load Capacity: 31.8kg |