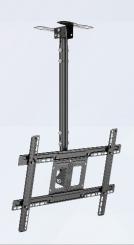

| Fits: 65 " -86 "           | VESA: 600x400mm     |
|----------------------------|---------------------|
| Tilt: +6 ° / -7 °          | Swivel: ±80 °       |
| Distance to wall: 50-466mm | Load Capacity: 80kg |