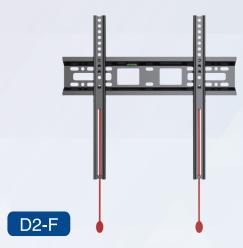

#### P4

| Fits: 32 " -55 "           | VESA: 400x400mm       |
|----------------------------|-----------------------|
| Tilt: +8 ° / -5 °          | Swivel: ±90 °         |
| Distance to wall: 55-500mm | Load Capacity: 31.8kg |