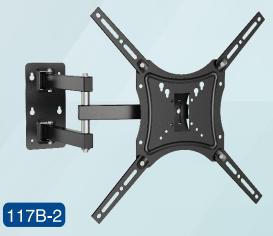

#### 117B

| Fits: 14 " -45 "           | VESA: 200x200mm     |
|----------------------------|---------------------|
| Tilt: ±15 °                | Swivel: ±90 °       |
| Distance to wall: 35-390mm | Load Capacity: 30kg |

| Fits: 14 " -55 "           | VESA: 400x400mm     |
|----------------------------|---------------------|
| Tilt: ±15 °                | Swivel: ±90 °       |
| Distance to wall: 35-390mm | Load Capacity: 45kg |