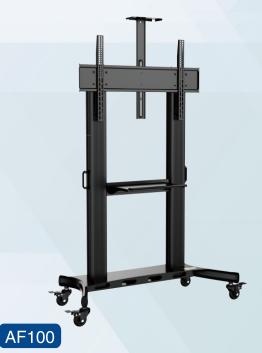

| Fits: 98 " -150 "         | VESA: 1200x600mm            |
|---------------------------|-----------------------------|
| Down tray size: 960x520mm | Base cover area: 1390x730mm |
| Height: 1350-1810mm       | Load Capacity: 300kg        |