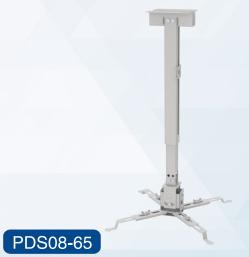

50 "         | VESA: 1200x600mm            |
|---------------------------|-----------------------------|
| Down tray size: 960x520mm | Base cover area: 1390x730mm |
| Height: 1350-1810mm       | Load Capacity: 300kg        |



| Fits: 60 " -100 "         | VESA: 1000x600mm            |
|---------------------------|-----------------------------|
| Down tray size: 506x287mm | Base cover area: 1401x680mm |
| Height: 1400-1725mm       | Load Capacity: 136.4kg      |



| Fits: 40 " -65 "          | VESA: 600x600mm             |
|---------------------------|-----------------------------|
| Down tray size: 506x294mm | Base cover area: 1401x680mm |
| Height: 1400-1700mm       | Load Capacity: 136.4kg      |



#### Q08

SIZE: 350x250mm Load Capacity: 10kg



SIZE: 360x250mm Load Capacity: 10kg



| Tilt: ± 15 °      | Swivel: ±20 °      |
|-------------------|--------------------|
| Height: 430-650mm | Load Canacity 20kg |



#### SPS502B

| SIZE: 120x180mm             | VESA: 95x148mm      |
|-----------------------------|---------------------|
| Tilt: +5 ° / -2 °           | Load Capacity: 40kg |
| Distance to wall: 225-300mm |                     |



#### BX04

| SIZE: 500-600mm | Load Capacity: 100kg |
|-----------------|----------------------|
| Height: 80-95mm |                      |



#### K13-2P

SIZE: 450mm

#### **About Us**







Stamping workshop

Plastic Injection workshop

Weld workshop







Assembly processing

Flow line production

Finished goods warehouse

ZENO Metal Products Co.,Ltd is one of the most professional brackets manufacturers, who focus on all k