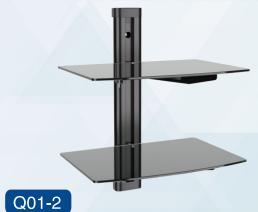

#### Q08

SIZE: 350x250mm Load Capacity: 10kg

SIZE: 360x250mm Load Capacity: 10kg

| Tilt: ± 15 °      | Swivel: ±20 °      |
|-------------------|--------------------|
| Height: 430-650mm | Load Canacity 20kg |