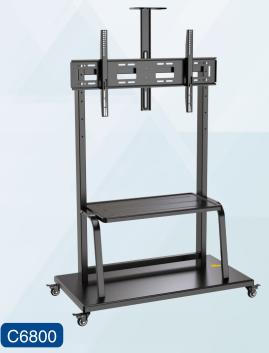

| Fits: 60 " -120 "         | VESA: 1100x600mm            |
|---------------------------|-----------------------------|
| Down tray size: 980x520mm | Base cover area: 1130x730mm |
| Height: 1095-1470mm       | Load Capacity: 200kg        |