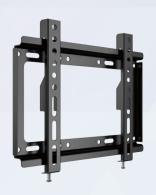

#### B27

| Fits: 14 " -42 "         | VESA: 200x200mm     |
|--------------------------|---------------------|
| Distance from wall: 24mm | Load Capacity: 25kg |

B41

| Fits: 26 " -60 "         | VESA: 400x400mm     |
|--------------------------|---------------------|
| Distance from wall: 22mm | Load Capacity: 50kg |

| Fits: 32 " -80 "         | VESA: 600x500mm     |
|--------------------------|---------------------|
| Distance from wall: 27mm | Load Capacity: 50kg |

| Fits: 14 " -45 "         | VESA: 200x200mm     |
|--------------------------|---------------------|
| Distance from wall: 29mm | Load Capacity: 30kg |

| Fits: 32 " -65 "         | VESA: 400x400mm     |
|--------------------------|---------------------|
| Distance from wall: 29mm | Load Capacity: 50kg |

| Fits: 42 " -75 "         | VESA: 600x400mm     |
|--------------------------|---------------------|
| Distance from wall: 29mm | Load Capacity: 65kg |

| Fits: 26 " -60 "         | VESA: 400x400mm     |
|--------------------------|---------------------|
| Distance from wall: 26mm | Load Capacity: 40kg |

| Fits: 26 " -60 "         | VESA: 400x400mm     |
|--------------------------|---------------------|
| Tilt: 0 ° ~12 °          | Load Capacity: 40kg |
| Distance from wall: 35mm |                     |