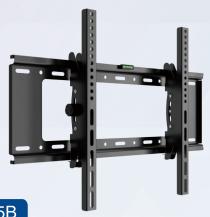

| Fits: 32 " -80 "         | VESA: 600x500mm     |
|--------------------------|---------------------|
| Distance from wall: 27mm | Load Capacity: 50kg |

| Fits: 14 " -45 "         | VESA: 200x200mm     |
|--------------------------|---------------------|
| Distance from wall: 29mm | Load Capacity: 30kg |