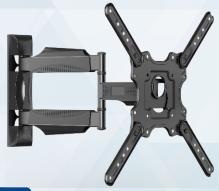

| Fits: 32 " -55 "           | VESA: 400x400mm       |
|----------------------------|-----------------------|
| Tilt: +8 ° / -5 °          | Swivel: ±90 °         |
| Distance to wall: 55-500mm | Load Capacity: 31.8kg |

| Fits: 32 " -60 "           | VESA: 400x400mm       |
|----------------------------|-----------------------|
| Tilt: +10 ° / -2 °         | Swivel: ±80 °         |
| Distance to wall: 42-452mm | Load Capacity: 36.4kg |

| Fits: 32 " -60 "           | VESA: 400x400mm     |
|----------------------------|---------------------|
| Tilt: +10 ° / -2 °         | Swivel: ±80 °       |
| Distance to wall: 48-459mm | Load Capacity: 35kg |

| Fits: 32 " -70 "           | VESA: 400x400mm       |
|----------------------------|-----------------------|
| Tilt: +8 ° / -5 °          | Swivel: ±80 °         |
| Distance to wall: 49-491mm | Load Capacity: 45.5kg |

| Fits: 32 " -75 "           | VESA: 600x400mm       |
|----------------------------|-----------------------|
| Tilt: +8 ° / -5 °          | Swivel: ±80 °         |
| Distance to wall: 49-491mm | Load Capacity: 45.5kg |

#### X6

| Fits: 40 " -75 "           | VESA: 600x400mm       |
|----------------------------|-----------------------|
| Tilt: +8 ° / -5 °          | Swivel: ±80 °         |
| Distance to wall: 58-500mm | Load Capacity: 45.5kg |