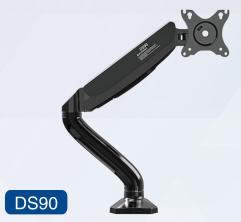

| Fits: 23 " -52 "           | VESA: 400x400mm       |
|----------------------------|-----------------------|
| Tilt: +10 ° / -4 °         | Swivel: ±90 °         |
| Distance to wall: 53-163mm | Load Capacity: 31.8kg |