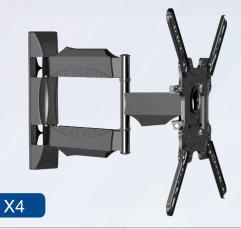

| Fits: 32 " -55 "           | VESA: 400x400mm       |
|----------------------------|-----------------------|
| Tilt: +8 ° / -5 °          | Swivel: ±90 °         |
| Distance to wall: 55-500mm | Load Capacity: 31.8kg |