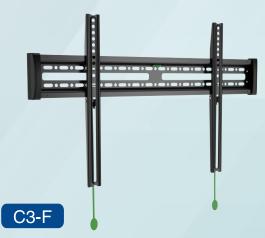

| Fits: 32 " -60 "           | VESA: 400x400mm       |
|----------------------------|-----------------------|
| Tilt: +10 ° / -2 °         | Swivel: ±80 °         |
| Distance to wall: 42-452mm | Load Capacity: 36.4kg |