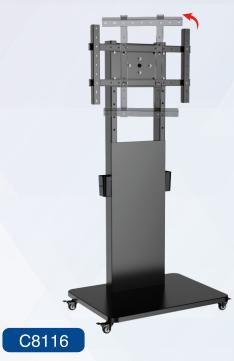

### C6500

| Fits: 60 " -100 "         | VESA: 1000x600mm            |
|---------------------------|-----------------------------|
| Down tray size: 735x355mm | Base cover area: 1060x465mm |
| Height: 1140-1665mm       | Load Capacity: 150kg        |