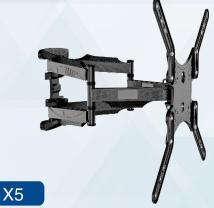

| Fits: 32 " -60 "           | VESA: 400x400mm       |
|----------------------------|-----------------------|
| Tilt: +10 ° / -2 °         | Swivel: ±80 °         |
| Distance to wall: 42-452mm | Load Capacity: 36.4kg |