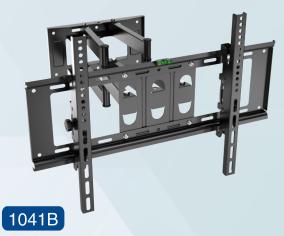

| Fits: 32 " -70 "           | VESA: 400x400mm       |
|----------------------------|-----------------------|
| Tilt: +8 ° / -5 °          | Swivel: ±80 °         |
| Distance to wall: 49-491mm | Load Capacity: 45.5kg |