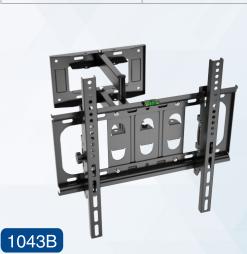

| Fits: 32 " -60 "           | VESA: 400x400mm       |
|----------------------------|-----------------------|
| Tilt: +10 ° / -2 °         | Swivel: ±80 °         |
| Distance to wall: 42-452mm | Load Capacity: 36.4kg |