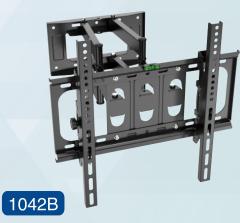

| Fits: 32 " -60 "           | VESA: 400x400mm     |
|----------------------------|---------------------|
| Tilt: +10 ° / -2 °         | Swivel: ±80 °       |
| Distance to wall: 48-459mm | Load Capacity: 35kg |