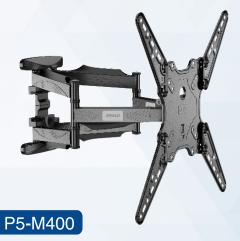

| Fits: 32 " -70 "            | VESA: 600x400mm     |
|-----------------------------|---------------------|
| Tilt: ±15 °                 | Swivel: ±80 °       |
| Distance to wall: 113-495mm | Load Capacity: 50kg |