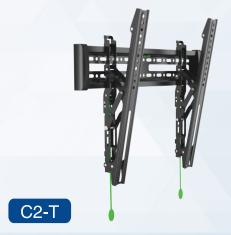

#### 115B

| Fits: 32 " -70 "         | VESA: 600x400mm     |
|--------------------------|---------------------|
| Tilt: ±15 °              | Load Capacity: 45kg |
| Distance from wall: 77mm |                     |