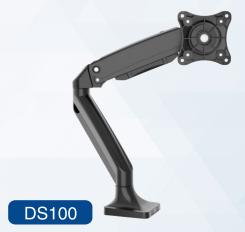

| Fits: 14 " -55 "           | VESA: 400x400mm     |
|----------------------------|---------------------|
| Tilt: ±15 °                | Swivel: ±90 °       |
| Distance to wall: 35-390mm | Load Capacity: 45kg |