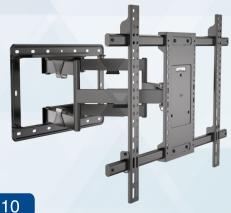

| Fits: 32 " -70 "            | VESA: 600x400mm     |
|-----------------------------|---------------------|
| Tilt: ±15 °                 | Swivel: ±80 °       |
| Distance to wall: 113-495mm | Load Capacity: 50kg |