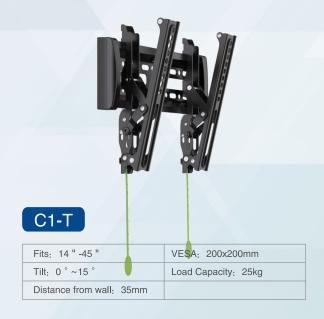

#### 117B

| Fits: 14 " -45 "           | VESA: 200x200mm     |
|----------------------------|---------------------|
| Tilt: ±15 °                | Swivel: ±90 °       |
| Distance to wall: 35-390mm | Load Capacity: 30kg |