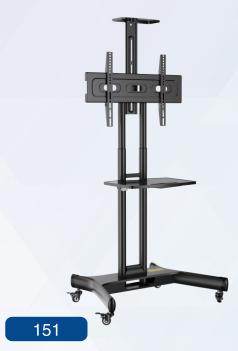

| Fits: 55 " -100 "         | VESA: 800x600mm             |
|---------------------------|-----------------------------|
| Down tray size: 625x490mm | Base cover area: 1050x575mm |
| Height: 990-1440mm        | Load Capacity: 180kg        |