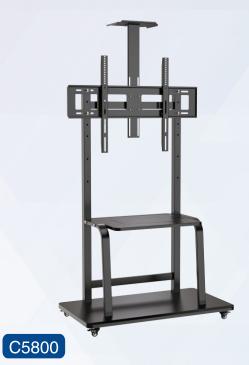

| Fits: 55 " -75 "          | VESA: 600x400mm             |
|---------------------------|-----------------------------|
| Down tray size: 640x410mm | Base cover area: 1050x610mm |
| Height: 1345-1445mm       | Load Capacity: 100kg        |