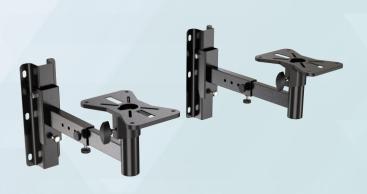

| Fits: 32 " -55 "           | VESA: 400x400mm       |
|----------------------------|-----------------------|
| Tilt: +8 ° / -5 °          | Swivel: ±90 °         |
| Distance to wall: 55-500mm | Load Capacity: 31.8kg |

| Fits: 32 " -60 "           | VESA: 400x400mm       |
|----------------------------|-----------------------|
| Tilt: +10 ° / -2 °         | Swivel: ±80 °         |
| Distance to wall: 42-452mm | Load Capacity: 36.4kg |

| Fits: 32 " -60 "           | VESA: 400x400mm     |
|----------------------------|---------------------|
| Tilt: +10 ° / -2 °         | Swivel: ±80 °       |
| Distance to wall: 48-459mm | Load Capacity: 35kg |

| Fits: 32 " -70 "           | VESA: 400x400mm       |
|----------------------------|-----------------------|
| Tilt: +8 ° / -5 °          | Swivel: ±80 °         |
| Distance to wall: 49-491mm | Load Capacity: 45.5kg |

| Fits: 32 " -75 "           | VESA: 600x400mm       |
|----------------------------|-----------------------|
| Tilt: +8 ° / -5 °          | Swivel: ±80 °         |
| Distance to wall: 49-491mm | Load Capacity: 45.5kg |

#### X6

| Fits: 40 " -75 "           | VESA: 600x400mm       |
|----------------------------|-----------------------|
| Tilt: +8 ° / -5 °          | Swivel: ±80 °         |
| Distance to wall: 58-500mm | Load Capacity: 45.5kg |

| Fits: 65 " -86 "           | VESA: 600x400mm     |
|----------------------------|---------------------|
| Tilt: +6 ° / -7 °          | Swivel: ±80 °       |
| Distance to wall: 50-466mm | Load Capacity: 80kg |