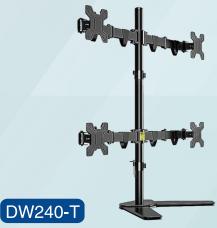

| Fits: 14 " -55 "           | VESA: 400x400mm     |
|----------------------------|---------------------|
| Tilt: ±15 °                | Swivel: ±90 °       |
| Distance to wall: 35-390mm | Load Capacity: 45kg |