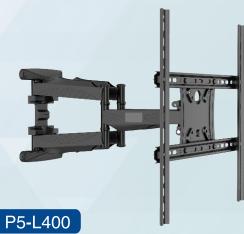

| Fits: 23 " -52 "            | VESA: 400x400mm    |
|-----------------------------|--------------------|
| Tilt: ±15 °                 | Swivel: ±90 °      |
| Distance to wall: 113-495mm | Load Canacity 45kg |

| Fits: 32 " -70 "            | VESA: 600x400mm     |
|-----------------------------|---------------------|
| Tilt: ±15 °                 | Swivel: ±80 °       |
| Distance to wall: 113-495mm | Load Capacity: 50kg |

#### H10

| Fits: 75 " -120 "          | VESA: 800x600mm      |
|----------------------------|----------------------|
| Tilt: +6 ° / -7 °          | Swivel: ±80 °        |
| Distance to wall: 50-680mm | Load Capacity: 100kg |

| Fits: 26 " -55 "            | VESA: 400x400mm     |
|-----------------------------|---------------------|
| Tilt: ±15 °                 | Swivel: ±80 °       |
| Distance to wall: 113-495mm | Load Capacity: 50kg |

| Fits: 32 " -65 "            | VESA: 600x400mm     |
|-----------------------------|---------------------|
| Tilt: ±15 °                 | Swivel: ±90 °       |
| Distance to wall: 113-495mm | Load Capacity: 45kg |