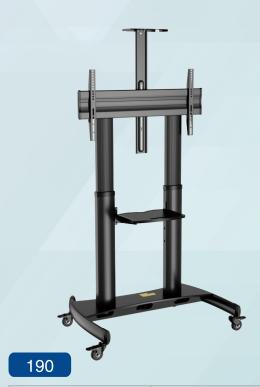

| Fits: 55 " -120 "          | VESA: 1100x600mm            |
|----------------------------|-----------------------------|
| Down tray size: 1000x200mm | Base cover area: 1100x630mm |
| Height: 1090-1530mm        | Load Capacity: 180kg        |