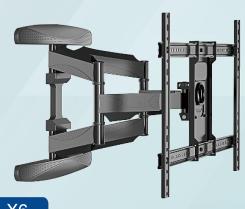

#### X6

| Fits: 40 " -75 "           | VESA: 600x400mm       |
|----------------------------|-----------------------|
| Tilt: +8 ° / -5 °          | Swivel: ±80 °         |
| Distance to wall: 58-500mm | Load Capacity: 45.5kg |