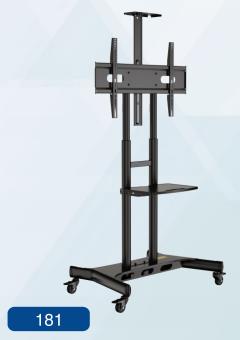

| Fits: 60 " -120 "         | VESA: 1100x600mm            |
|---------------------------|-----------------------------|
| Down tray size: 980x520mm | Base cover area: 1130x730mm |
| Height: 1095-1470mm       | Load Capacity: 200kg        |