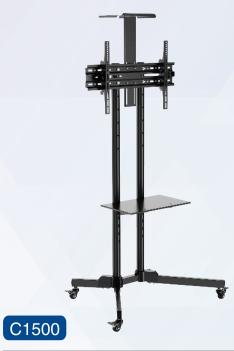

| Fits: 32 " -65 "          | VESA: 600x400mm            |
|---------------------------|----------------------------|
| Down tray size: 370x274mm | Base cover area: 707x542mm |
| Height: 900-1500mm        | Load Capacity: 45.5kg      |