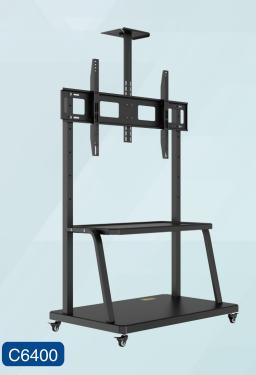

### C6500

| Fits: 60 " -100 "         | VESA: 1000x600mm            |
|---------------------------|-----------------------------|
| Down tray size: 735x355mm | Base cover area: 1060x465mm |
| Height: 1140-1665mm       | Load Capacity: 150kg        |