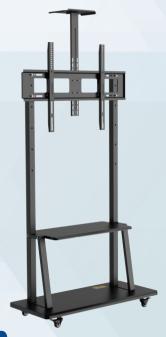

| Fits: 55 " -120 "          | VESA: 1100x600mm            |
|----------------------------|-----------------------------|
| Down tray size: 1000x200mm | Base cover area: 1100x630mm |
| Height: 1090-1530mm        | Load Capacity: 180kg        |