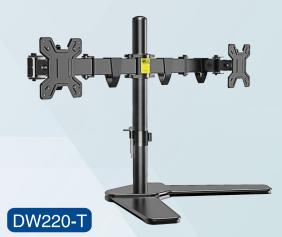

|



| Fits: 32 " -70 "         | VESA: 600x400mm     |
|--------------------------|---------------------|
| Tilt: ±15 °              | Load Capacity: 75kg |
| Distance from wall: 60mm |                     |



| Fits: 14 " -27 "    | VESA: 75/100mm       |
|---------------------|----------------------|
| Tilt: +35 ° / -80 ° | Swivel: 270 °        |
| Height: 464-525mm   | Load Capacity: 2-9kg |



| Fits: 17 " -32 "    | VESA: 75/100mm       |
|---------------------|----------------------|
| Tilt: +35 ° / -50 ° | Swivel: 270 °        |
| Height: 464-542mm   | Load Capacity: 2-9kg |



| Fits: 17 " -35 "  | VESA: 75/100mm        |
|-------------------|-----------------------|
| Tilt: ±50 °       | Swivel: ±90 °         |
| Height: 515-587mm | Load Capacity: 3-10kg |



| Fits: 17 " -27 " | VESA: 75/100mm       |
|------------------|----------------------|
| Tilt: ±90 °      | Swivel: ±45 °        |
| Height: 815mm    | Load Capacity: 9.9kg |



| Fits: 17 " -32 "    | VESA: 75/100mm       |
|---------------------|----------------------|
| Tilt: +35 ° / -50 ° | Swivel: 270 °        |
| Height: 464-542mm   | Load Capacity: 2-9kg |



| Fits: 17 " -27 " | VESA: 75/100mm       |
|------------------|----------------------|
| Tilt: ±90 °      | Swivel: ±45 °        |
| Height: 423mm    | Load Capacity: 9,9kg |



| Fits: 17 " -27 " | VESA: 75/100mm       |
|------------------|----------------------|
| Tilt: ±90 °      | Swivel: ± 45 °       |
| Height: 815mm    | Load Capacity: 9.9kg |



#### T560-15

| Fits: 32 " -70 "   | VESA: 600x400mm       |
|--------