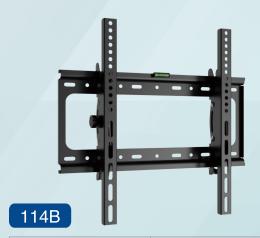

#### B27

| Fits: 14 " -42 "         | VESA: 200x200mm     |
|--------------------------|---------------------|
| Distance from wall: 24mm | Load Capacity: 25kg |

B41

| Fits: 26 " -60 "         | VESA: 400x400mm     |
|--------------------------|---------------------|
| Distance from wall: 22mm | Load Capacity: 50kg |