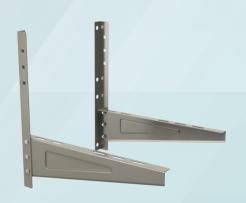

#### B27

| Fits: 14 " -42 "         | VESA: 200x200mm     |
|--------------------------|---------------------|
| Distance from wall: 24mm | Load Capacity: 25kg |

B41

| Fits: 26 " -60 "         | VESA: 400x400mm     |
|--------------------------|---------------------|
| Distance from wall: 22mm | Load Capacity: 50kg |

| Fits: 32 " -80 "         | VESA: 600x500mm     |
|--------------------------|---------------------|
| Distance from wall: 27mm | Load Capacity: 50kg |

| Fits: 14 " -45 "         | VESA: 200x200mm     |
|--------------------------|---------------------|
| Distance from wall: 29mm | Load Capacity: 30kg |

| Fits: 32 " -65 "         | VESA: 400x400mm     |
|--------------------------|---------------------|
| Distance from wall: 29mm | Load Capacity: 50kg |

| Fits: 42 " -75 "         | VESA: 600x400mm     |
|--------------------------|---------------------|
| Distance from wall: 29mm | Load Capacity: 65kg |

| Fits: 26 " -60 "         | VESA: 400x400mm     |
|--------------------------|---------------------|
| Distance from wall: 26mm | Load Capacity: 40kg |

| Fits: 26 " -60 "         | VESA: 400x400mm     |
|--------------------------|---------------------|
| Tilt: 0 ° ~12 °          | Load Capacity: 40kg |
| Distance from wall: 35mm |                     |