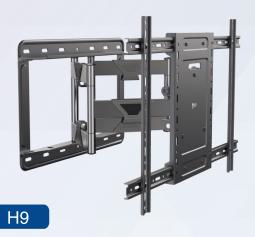

#### H10

| Fits: 75 " -120 "          | VESA: 800x600mm      |
|----------------------------|----------------------|
| Tilt: +6 ° / -7 °          | Swivel: ±80 °        |
| Distance to wall: 50-680mm | Load Capacity: 100kg |