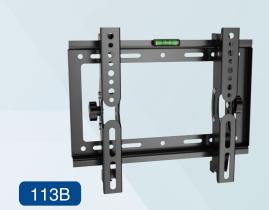

| Fits: 14 " -42 "         | VESA: 200x200mm     |
|--------------------------|---------------------|
| Tilt: ±15 °              | Load Capacity: 25kg |
| Distance from wall: 54mm |                     |