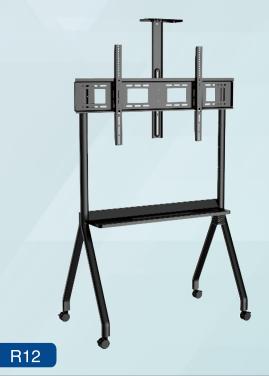

| Fits: 42 " -86 "          | VESA: 900x600mm            |
|---------------------------|----------------------------|
| Down tray size: 750x200mm | Base cover area: 850x630mm |
| Height: 1240-1430mm       | Load Capacity: 150kg       |