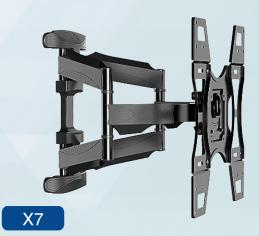

| Fits: 32 " -60 "           | VESA: 400x400mm       |
|----------------------------|-----------------------|
| Tilt: +10 ° / -2 °         | Swivel: ±80 °         |
| Distance to wall: 42-452mm | Load Capacity: 36.4kg |