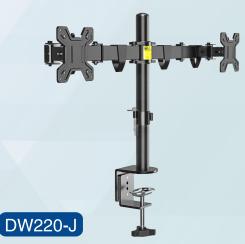

| Fits: 23 " -52 "           | VESA: 400x400mm       |
|----------------------------|-----------------------|
| Tilt: +10 ° / -4 °         | Swivel: ±90 °         |
| Distance to wall: 53-163mm | Load Capacity: 31.8kg |